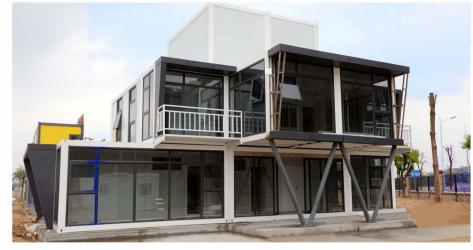

#### 3. Wide Range Of Applications

Suitable for offices, warehouses, workers' accommodation, toilets, meeting rooms, camps, etc.

Size : 5800L\*2400W\*2896H mm Loading : 40HQ=6-8Units Installation :

4Workers+2Hours=1House