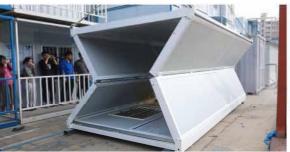

# **PRODUCT INTRODUCTION**

It is a full-page installation, and the entire installation process only takes 15 minutes. During the installation process, the worker only needs to support it.

#### Expanded Size : 6234L\*5800W\*2540H mm

Package Size : 2200L\*5800W\*2540H mm

Loading : 40HQ--2Units

Installation :

4Workers+30Mins=1House