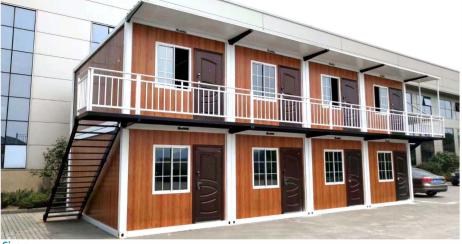

#### 3. Wide Range Of Applications

Suitable for offices, warehouses, workers' accommodation, toilets, meeting rooms, camps, etc.

Size : 5800L\*2400W\*2896H mm Loading : 40HQ=6-8Units Installation :

4Workers+2Hours=1House