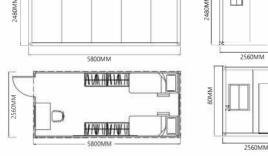

#### 3. Low Shipping Cost

Volume compressed after folding, and space is reduced.destination

LEFT SIDE

.....

P-Par

One Living room

A One Bedroom One Restroom

One Living room Three Bedrooms

One Restroom

2

**RIGHT SIDE** 

One Restroom

Four Bedrooms One Restroom

Size : 1100L\*1100W\*2300H mm

Transport Volume : 20GP--28Unit 40HO--53Units