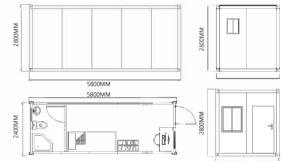

#### Expanded Size : 5800L\*2500W\*2450H mm

Package Size : 5800L\*2500W\*430H mm

Loading : 40HQ--10Units

Instalaton : 2Workers+10Mins=1House