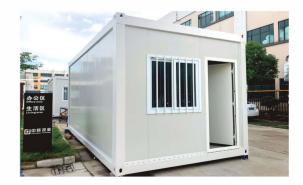

### PRODUCT INTRODUCTION

The flat pack container house is a modular building product based on steel frame and lightweight wallboard structure. The product consists of top frame, bottom frame, corner post and 14 interchangeable wall panels. It can be packaged for sea transportation and Land transportstion.

#### Expanded Size : 5800L\*2500W\*2450H mm

Package Size : 5800L\*2500W\*430H mm

Loading : 40HQ--10Units

Instalaton : 2Workers+10Mins=1House