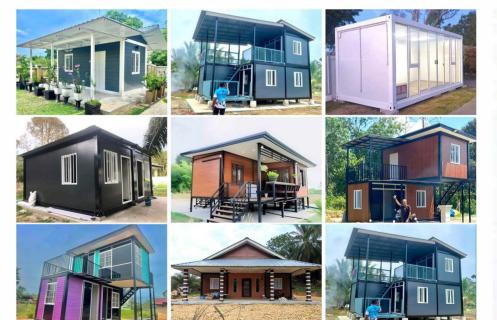

#### 3. Wide Range Of Applications

Suitable for offices, warehouses, workers' accommodation, toilets, meeting rooms, camps, etc.

Size : 5800L\*2400W\*2896H mm Loading : 40HQ=6-8Units Installation :

4Workers+2Hours=1House