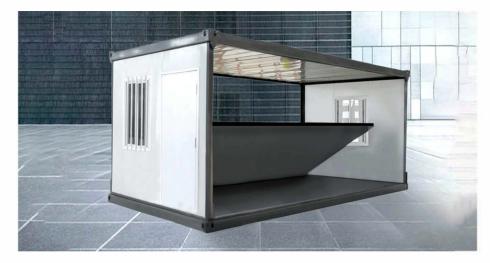

# **PRODUCT INTRODUCTION**

It is easy to assemble and disassemble. Just lift the roof with a crane and tighten the screws. 2 people can assemble a house in 10 minutes.

Exterior Size : 5800L\*2500W\*2660H mm

Ineterior Size : 5620L\*2320W\*2460H mm

Loading : 40HQ--10Units

Installaton : 2Workers+10Mins=1House