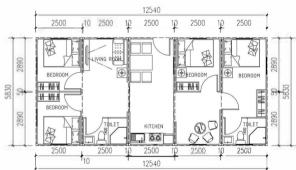

#### 3. Low Shipping Cost

Volume compressed after folding, and space is reduced.destination

LEFT SIDE

.....

P-Par

One Living room

A One Bedroom One Restroom

One Living room Three Bedrooms

One Restroom

2

**RIGHT SIDE** 

One Restroom

Four Bedrooms One Restroom

Size : 1100L\*1100W\*2300H mm

Transport Volume : 20GP--28Unit 40HO--53Units