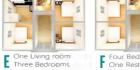

#### 3. Low Shipping Cost

Volume compressed after folding, and space is reduced.destination

LEFT SIDE

.....

P-Par

One Living room

A One Bedroom One Restroom

One Living room Three Bedrooms

One Restroom

2

**RIGHT SIDE** 

One Restroom

Four Bedrooms One Restroom

Size : 1100L\*1100W\*2300H mm

Transport Volume : 20GP--28Unit 40HO--53Units