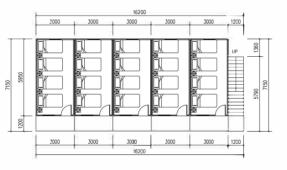

#### 3. Low Shipping Cost

Volume compressed after folding, and space is reduced.destination

LEFT SIDE

.....

P-Par

One Living room

A One Bedroom One Restroom

One Living room Three Bedrooms

One Restroom

2

**RIGHT SIDE** 

One Restroom

Four Bedrooms One Restroom

Size : 1100L\*1100W\*2300H mm

Transport Volume : 20GP--28Unit 40HO--53Units