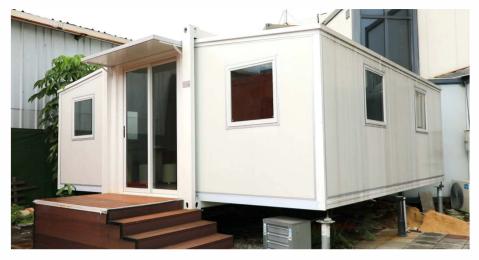

#### 3. Wide Range Of Applications

Suitable for offices, warehouses, workers' accommodation, toilets, meeting rooms, camps, etc.

Size : 5800L\*2400W\*2896H mm Loading : 40HQ=6-8Units Installation :

4Workers+2Hours=1House