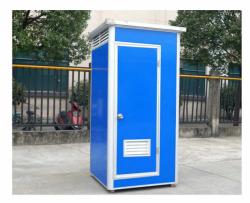

One Restroom

2

**RIGHT SIDE** 

One Restroom

Four Bedrooms One Restroom

Size : 1100L\*1100W\*2300H mm

Transport Volume : 20GP--28Unit 40HO--53Units

# **TOILET ADVANTAGES**

Movable Less Space Less Manpower Materials Less Financial Resource