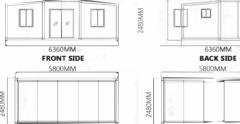

#### 3. Wide Range Of Applications

Suitable for offices, warehouses, workers' accommodation, toilets, meeting rooms, camps, etc.

Size : 5800L\*2400W\*2896H mm Loading : 40HQ=6-8Units Installation :

4Workers+2Hours=1House