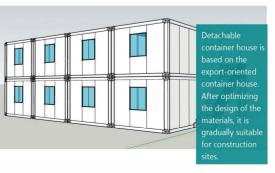

# **Chinee Container House Co., Ltd**

Professional container house manufacturer with over 15 years of experience, providing you with one-stop service.

Size : 5950L\*3000W\*2800H mm

Loading : 20GP--7Unit 40HQ=17Units Installation :

#### 1. Easy To Transport

All materials can be shipped in bulk, 1X40'HQ can be loaded with 17 units; greatly reducing the shipping space and transportation cost.

#### 2. Flexible Installation

No welding is required in the installation process, no cranes and forklifts are needed, 4 workers + 3 hours = One deachable container.

#### 3. Wide Range Of Applications

Suitable for offices, warehouses, workers' accommodation, toilets, meeting rooms, camps, etc.

Size : 5800L\*2400W\*2896H mm Loading : 40HQ=6-8Units Installation :

4Workers+2Hours=1House